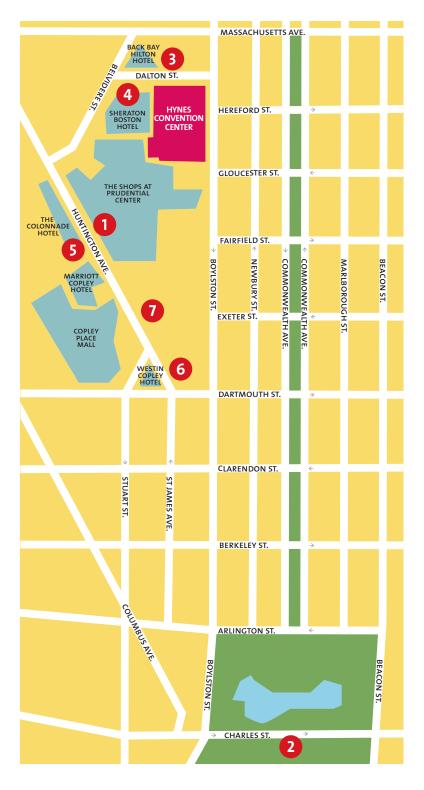

Off-site Parking Facilities nearby the Hynes Convention Center

1

Prudential Center Parking Garage 116 Huntington Avenue Boston, MA 02199 617.236.3100 | VPNE

Hours of Operation: Open 24 hrs.

Distance from Convention Center: <0.10 miles

## **Boston Common Garage**

0 Charles Street Boston, MA 02116 617.954.2098 | SP+

Hours of Operation: Open 24 hrs. Distance from Convention Center: 1.70 miles

# Back Bay Hilton Hotel Parking Garage

40 Dalton Street Boston, MA 02115 617.236.1100 | Hilton

Hours of Operation: Open 24 hrs.

Distance from Convention Center: 0.20 miles

# Sheraton Boston Hotel Parking Garage

39 Dalton Street Boston, MA 02199 617.236.2000 | Ultimate

Hours of Operation: Open 24 hrs.

Distance from Convention Center: 0.20 miles

## **Colonnade Hotel Parking Garage**

120 Huntington Avenue Boston, MA 02116 617.424.7000 | Ultimate

Hours of Operation: Open 24 hrs.

Distance from Convention Center: 0.40 miles

## Westin Copley Place Parking Garage

10 Huntington Avenue Boston, MA 02116 617.262.9600 | Westin

Hours of Operation: Open 24 hrs.

Distance from Convention Center: 0.50 miles

## **Copley Place Garage**

100 Huntington Avenue Boston, MA 02116 617.369.5025 | LAZ

Hours of Operation: Open 24 hrs.

Distance from Convention Center: 0.60 miles